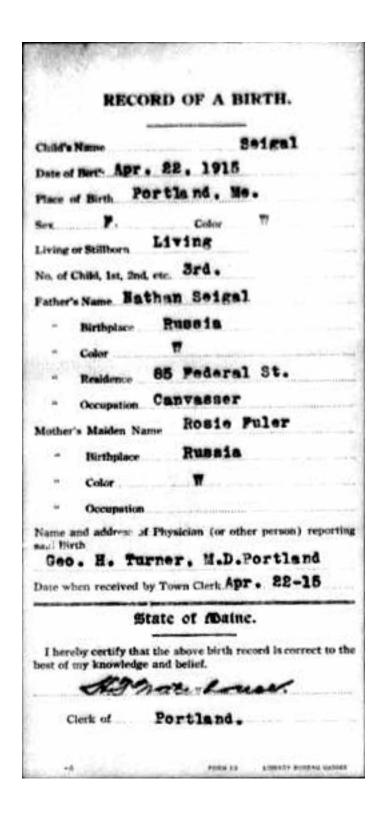

+Iris Herbitz b: 07 Jul 1927 m: 11 Jul 1954

Infant Seigal b: 22 Apr 1915 in Portland, Maine d: 26 Jul 1915 in Portland, Maine

Joseph Seigal Chandler b: 29 Jul 1920 in Portland, Maine

+Marjorie Wine b: 02 Jul 1923 m: 16 Jul 1942