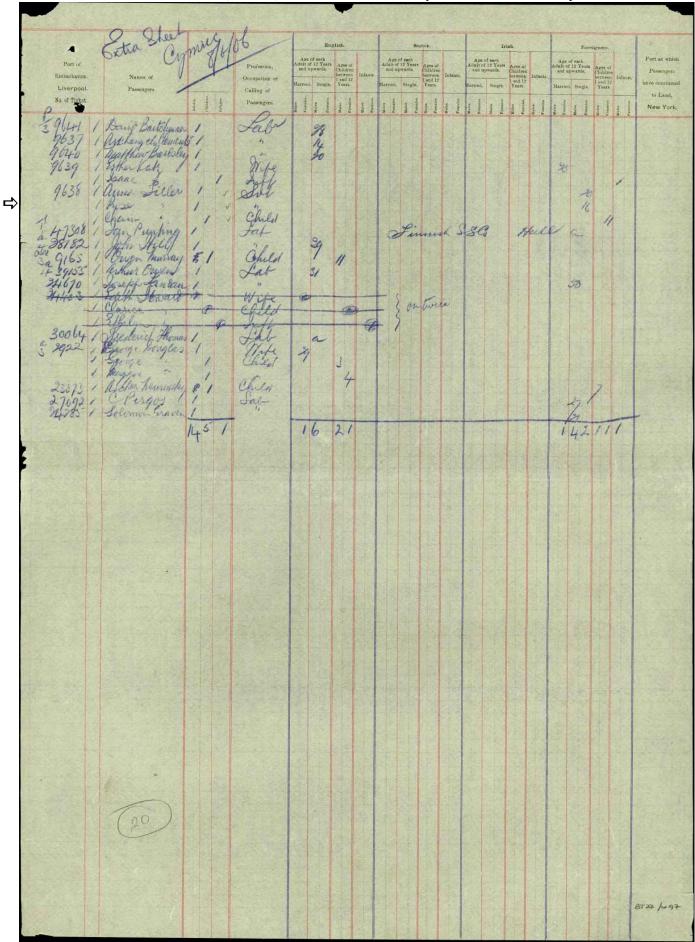

June 17, 1906 Rose Filler Immigration SS Cymric Liverpool to Boston

1908 Nathan Immigration per 1910 Census

April 23, 1910 Census Portland at the home of Louis and Etta Lerner—Is this our Nathan? Ann Chandler says Lerner was a cousin.

hebrew date: 29 SIVAN 5738

burial date: 07/04/1978

**Boston Passenger and Crew Lists, 1820-1943** 

Name: Rosa Filler

Arrival Date: 17 Jun 1906

Age: 16 Estimated birth year: abt 1890

Gender: Female

Ethnic Background: Hebrew

Port of Departure: Liverpool, England [departure date: 8 June 1906]

**Ship Name: Cymric** 

Port of Arrival: Boston, Massachusetts

Friend's Name: David Robinson [uncle, 19 Chatham Street, Portland, ME]

Last Residence: Russia

Name: Hanna Filler THIS MAY BE REBECCA NELSON

Arrival Date: 17 Jun 1906

Age: 20 Estimated birth year: abt 1886

Gender: Female

Ethnic Background: Hebrew

Friend's Name: David Robinson [uncle, 19 Chatham Street, Portland, ME]

Last Residence: Russia

Name: Abraham Chaim Filler Age: 11 birth year: abt 1895

Name: Esther Katz

Arrival Date: 17 Jun 1906

Age: 25 Estimated birth year: abt 1881

Gender: Female

Ethnic Background: Hebrew

Friend's Name: S Katz [husband c/o A Cook, 9 Wine Street, Portland, ME]

Last Residence: Russia

Name: Isaac Katz

Arrival Date: 17 Jun 1906

Age: 11 years 11 months Estimated birth year: abt 1895

Gender: Male

Ethnic Background: Hebrew Friend's Name: S Katz [father]

Last Residence: Russia