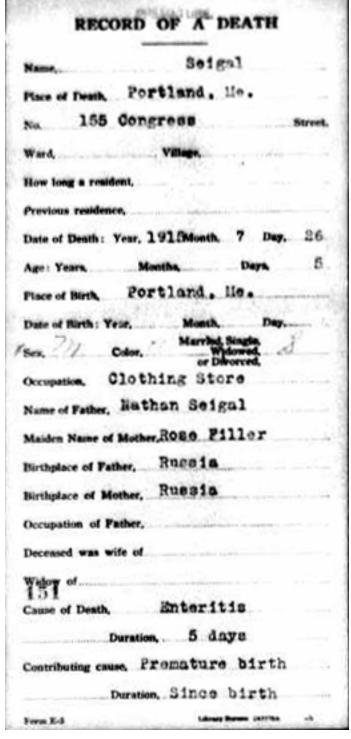

+Iris Herbitz b: 07 Jul 1927 m: 11 Jul 1954

Infant Seigal b: 22 Apr 1915 in Portland, Maine d: 26 Jul 1915 in Portland, Maine

Joseph Seigal Chandler b: 29 Jul 1920 in Portland, Maine

+Marjorie Wine b: 02 Jul 1923 m: 16 Jul 1942