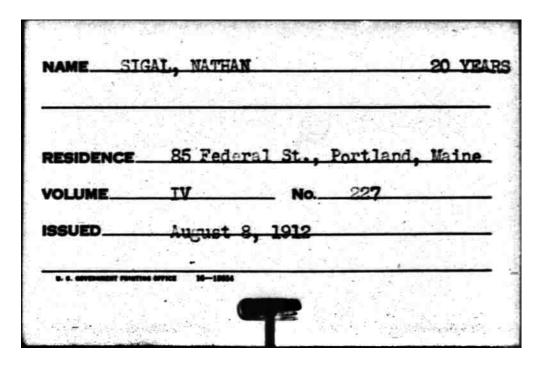

July 15, 1910 Wedding Portland

August 8, 1912 Naturalization Card

June 5, 1917 WWI Draft Card Nathan Sigal DOB Sept. 1, 1890 Kisselin, Russia

**Nathan Chandler** 

(Natan ben Mordechai HaLevi) **Death:** place: Portland, Me